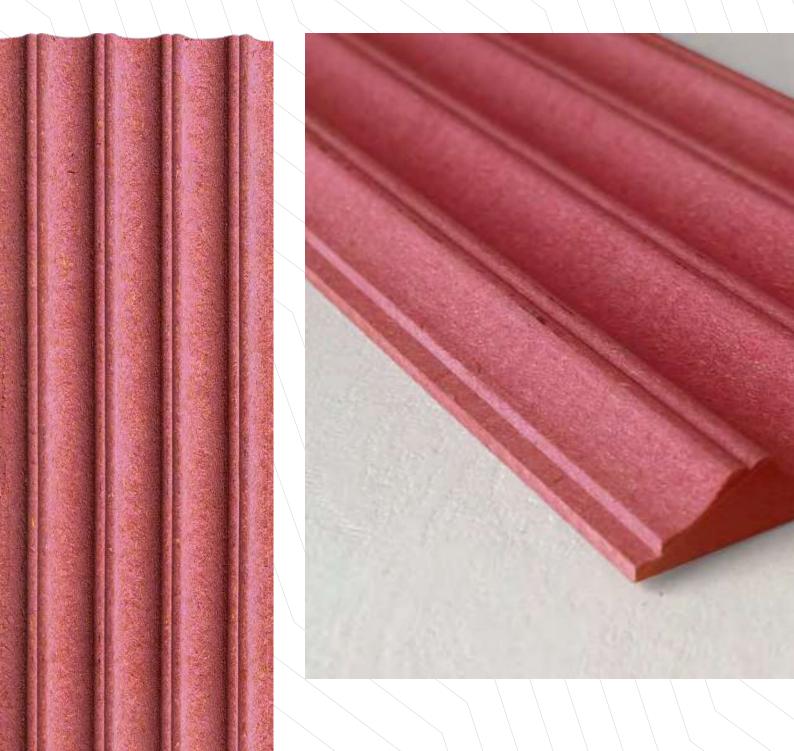

#### FIBER Slats

Fiber Board is a material manufactured from composition of wood fibres mixed with resin and wax, pressed into flat panels under high tempreture and pressure. With our expertise we have come up with Louvers made from these boards, which not only work as a base product but also as a Decorative Panel.

Why do we need Fiber Slats?

It is an economical product if compared with other options of planks or louvers available in the market

It is consistent throughout, so cut edges appear smooth and will not have voids or splinters

Consistency and smoothness of the material allow for easy cutting and detailed designs even after Duco Paint\*

<sup>\*</sup>Duco Paint is a premium quality air drying paint which is ideal for FIBER SLATS.