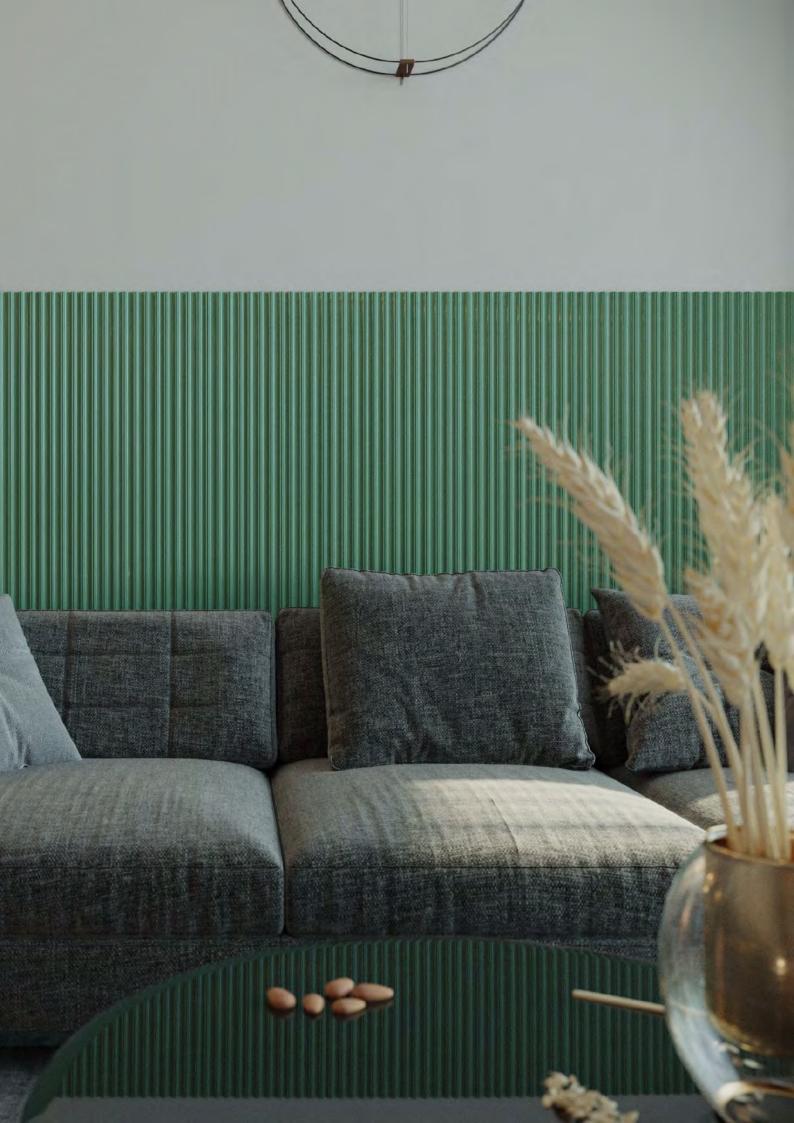

#### FIBER Slats

Fiber Board is a material manufactured from composition of wood fibres mixed with resin and wax, pressed into flat panels under high tempreture and pressure. With our expertise we have come up with Louvers made from these boards, which not only work as a base product but also as a Decorative Panel.

Consistency and smoothness of the material allow for easy cutting and detailed designs even after Duco Paint\*

<sup>\*</sup>Duco Paint is a premium quality air drying paint which is ideal for FIBER SLATS.