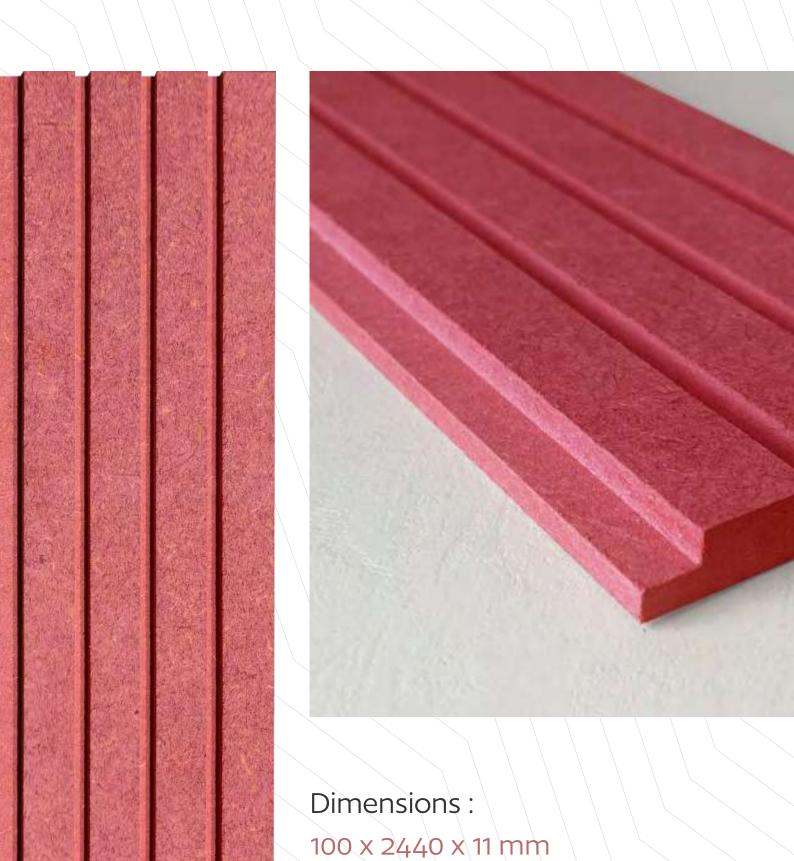

#### FIBER Slats

Fiber Board is a material manufactured from composition of wood fibres mixed with resin and wax, pressed into flat panels under high tempreture and pressure. With our expertise we have come up with Louvers made from these boards, which not only work as a base product but also as a Decorative Panel.

Dimensions:

Dimensions:

Dimensions:

Dimensions:

Dimensions: