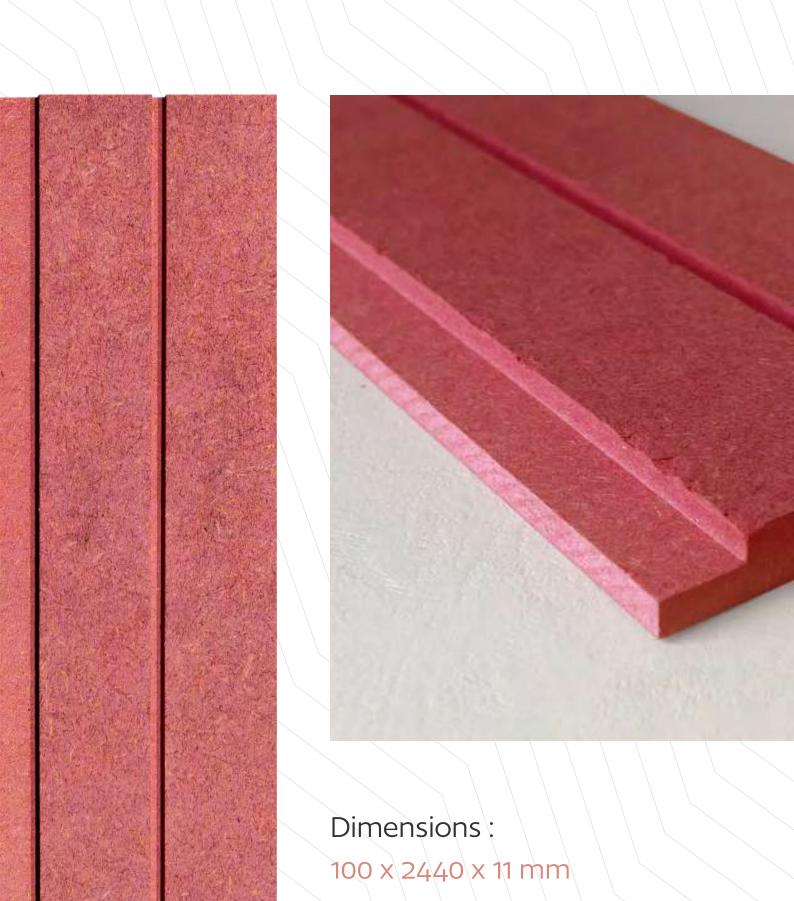

#### FIBER Slats

Fiber Board is a material manufactured from composition of wood fibres mixed with resin and wax, pressed into flat panels under high tempreture and pressure. With our expertise we have come up with Louvers made from these boards, which not only work as a base product but also as a Decorative Panel.

Dimensions:

Dimensions:

Dimensions:

Dimensions:

Dimensions: