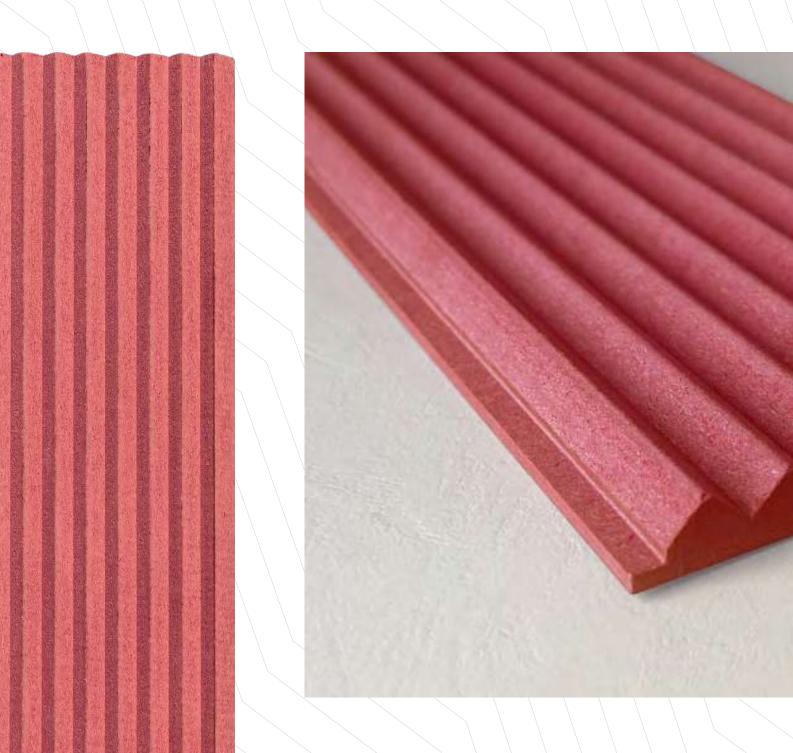

#### FIBER Slats

Fiber Board is a material manufactured from composition of wood fibres mixed with resin and wax, pressed into flat panels under high tempreture and pressure. With our expertise we have come up with Louvers made from these boards, which not only work as a base product but also as a Decorative Panel.

Why do we need Fiber Slats?

It is an economical product if compared with other options of planks or louvers available in the market

It is consistent throughout, so cut edges appear smooth and will not have voids or splinters