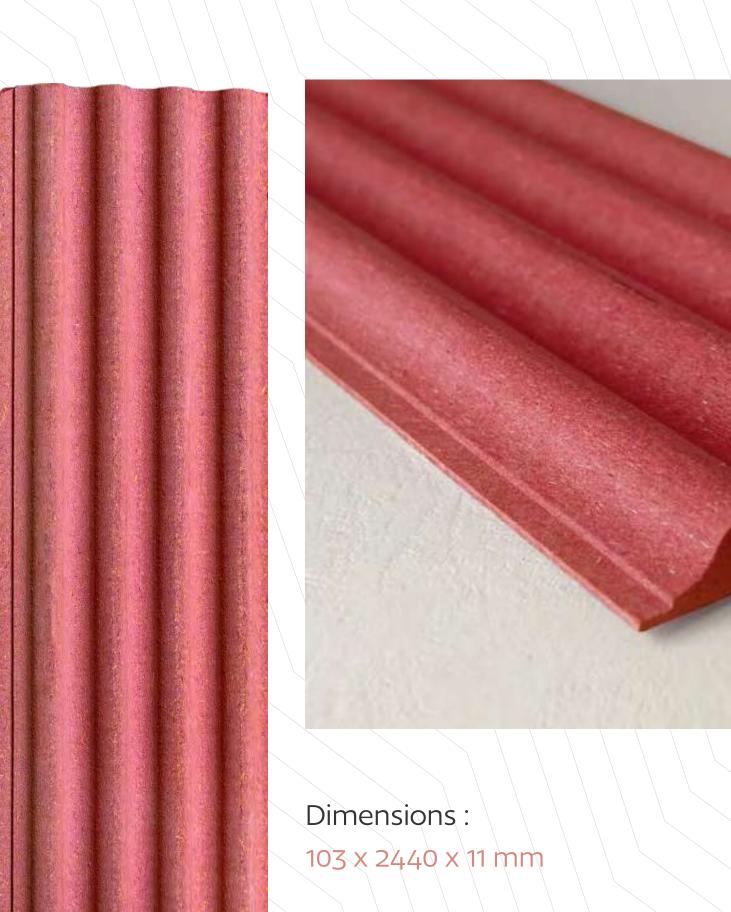

#### FIBER Slats

Fiber Board is a material manufactured from composition of wood fibres mixed with resin and wax, pressed into flat panels under high tempreture and pressure. With our expertise we have come up with Louvers made from these boards, which not only work as a base product but also as a Decorative Panel.

Dimensions:

Dimensions:

Dimensions:

Dimensions:

Dimensions: