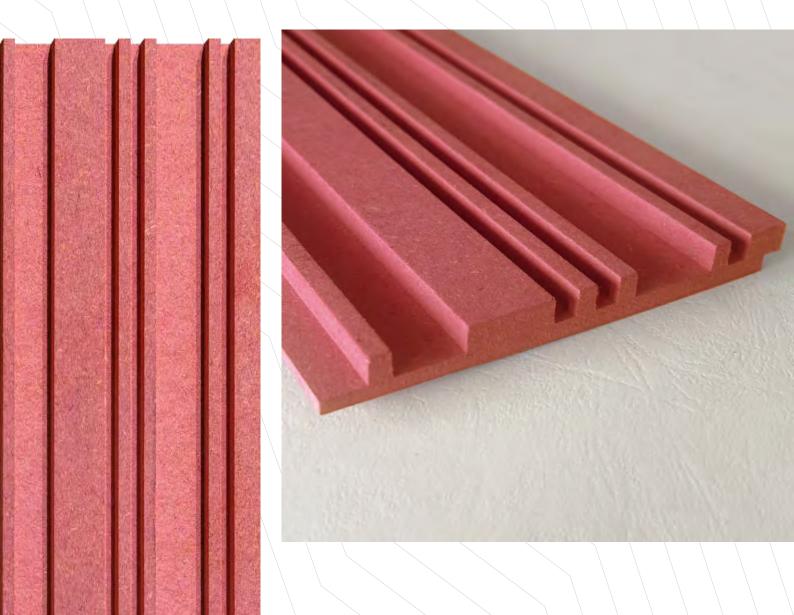

#### FIBER Slats

Fiber Board is a material manufactured from composition of wood fibres mixed with resin and wax, pressed into flat panels under high tempreture and pressure. With our expertise we have come up with Louvers made from these boards, which not only work as a base product but also as a Decorative Panel.

Why do we need Fiber Slats?

It is an economical product if compared with other options of planks or louvers available in the market

It is consistent throughout, so cut edges appear smooth and will not have voids or splinters