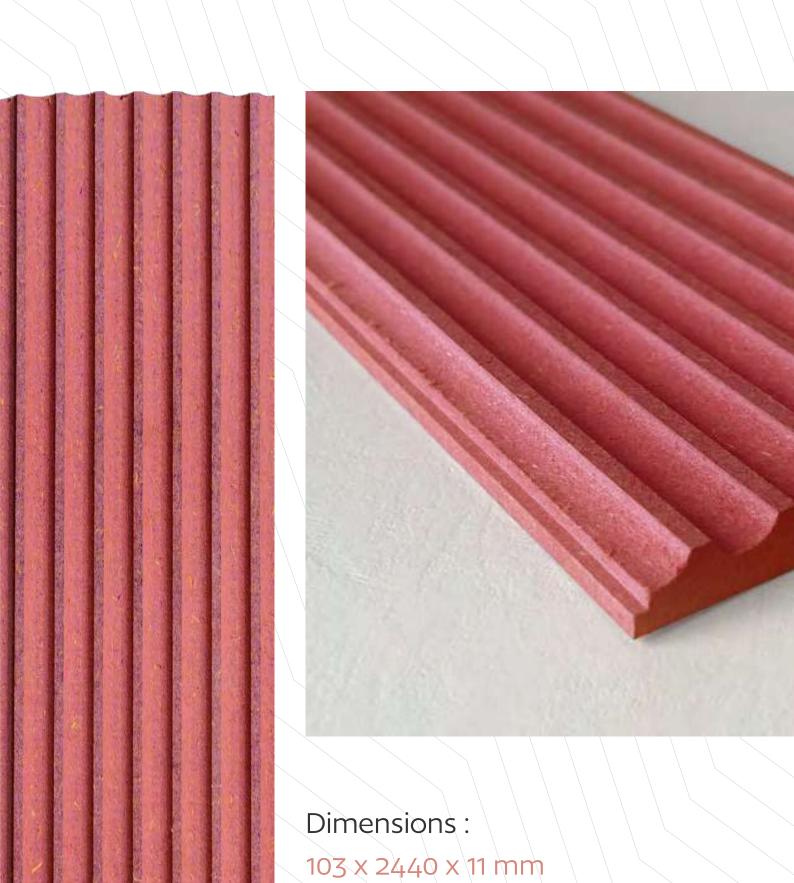

BER Slats

Fiber Board is a material manufactured from composition of wood fibres mixed with resin and wax, pressed into flat panels under high tempreture and pressure. With our expertise we have come up with Louvers made from these boards, which not only work as a base product but also as a Decorative Panel.

Why do we need Fiber Slats?

It is an economical product if compared with other options of planks or louvers available in the market

It is consistent throughout, so cut edges appear smooth and will not have voids or splinters

Consistency and smoothness of the material allow for easy cutting and detailed designs even after Duco Paint\*

<sup>\*</sup>Duco Paint is a premium quality air drying paint which is ideal for FIBER SLATS.









Dimensions:



Dimensions:





Dimensions:









Dimensions:



Dimensions: