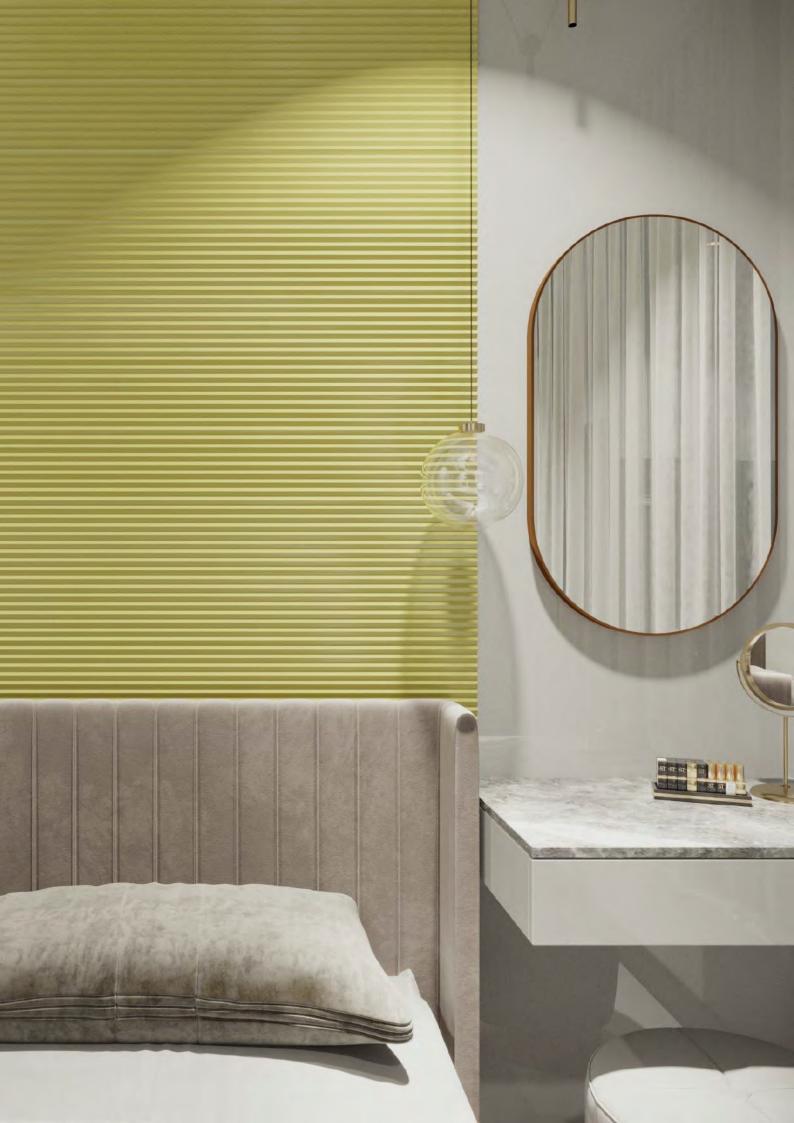

#### FIBER Slats

Fiber Board is a material manufactured from composition of wood fibres mixed with resin and wax, pressed into flat panels under high tempreture and pressure. With our expertise we have come up with Louvers made from these boards, which not only work as a base product but also as a Decorative Panel.

Consistency and smoothness of the material allow for easy cutting and detailed designs even after Duco Paint\*

<sup>\*</sup>Duco Paint is a premium quality air drying paint which is ideal for FIBER SLATS.