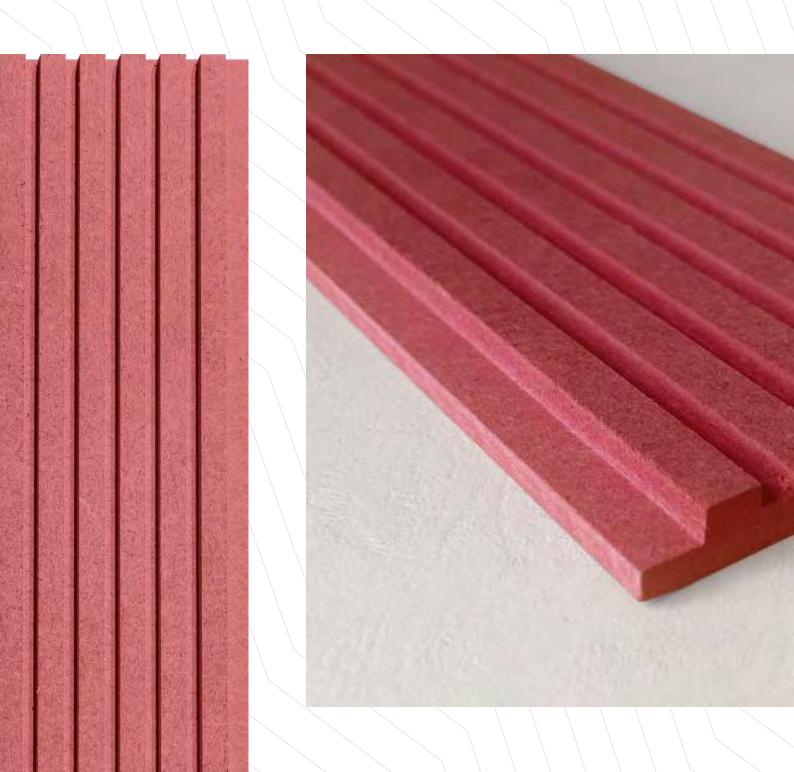

#### FIBER Slats

Fiber Board is a material manufactured from composition of wood fibres mixed with resin and wax, pressed into flat panels under high tempreture and pressure. With our expertise we have come up with Louvers made from these boards, which not only work as a base product but also as a Decorative Panel.

Dimensions:

Dimensions:

Dimensions:

Dimensions:

Dimensions: