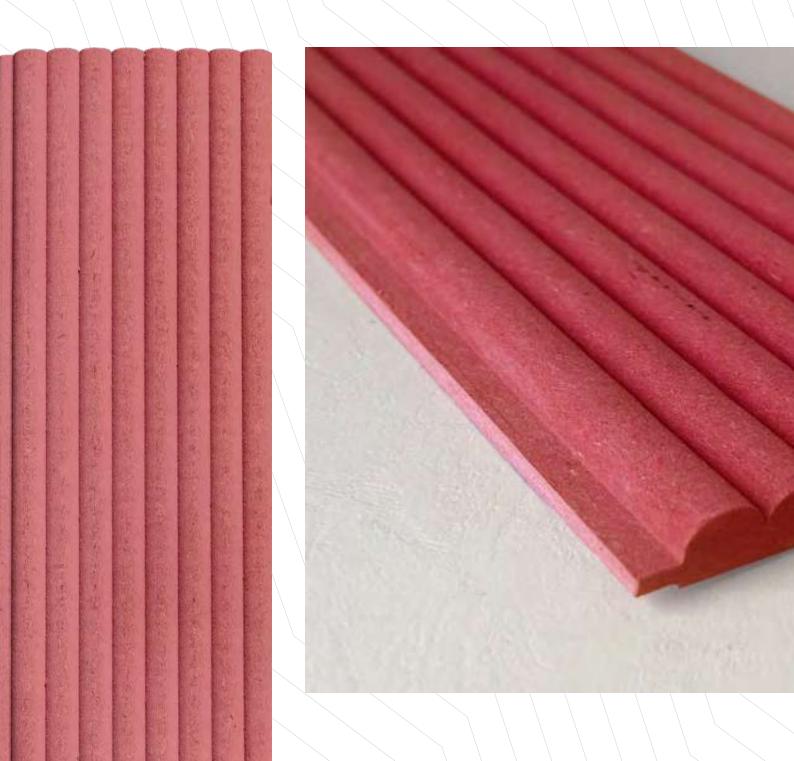

#### FIBER Slats

Fiber Board is a material manufactured from composition of wood fibres mixed with resin and wax, pressed into flat panels under high tempreture and pressure. With our expertise we have come up with Louvers made from these boards, which not only work as a base product but also as a Decorative Panel.

Why do we need Fiber Slats?

It is an economical product if compared with other options of planks or louvers available in the market

It is consistent throughout, so cut edges appear smooth and will not have voids or splinters