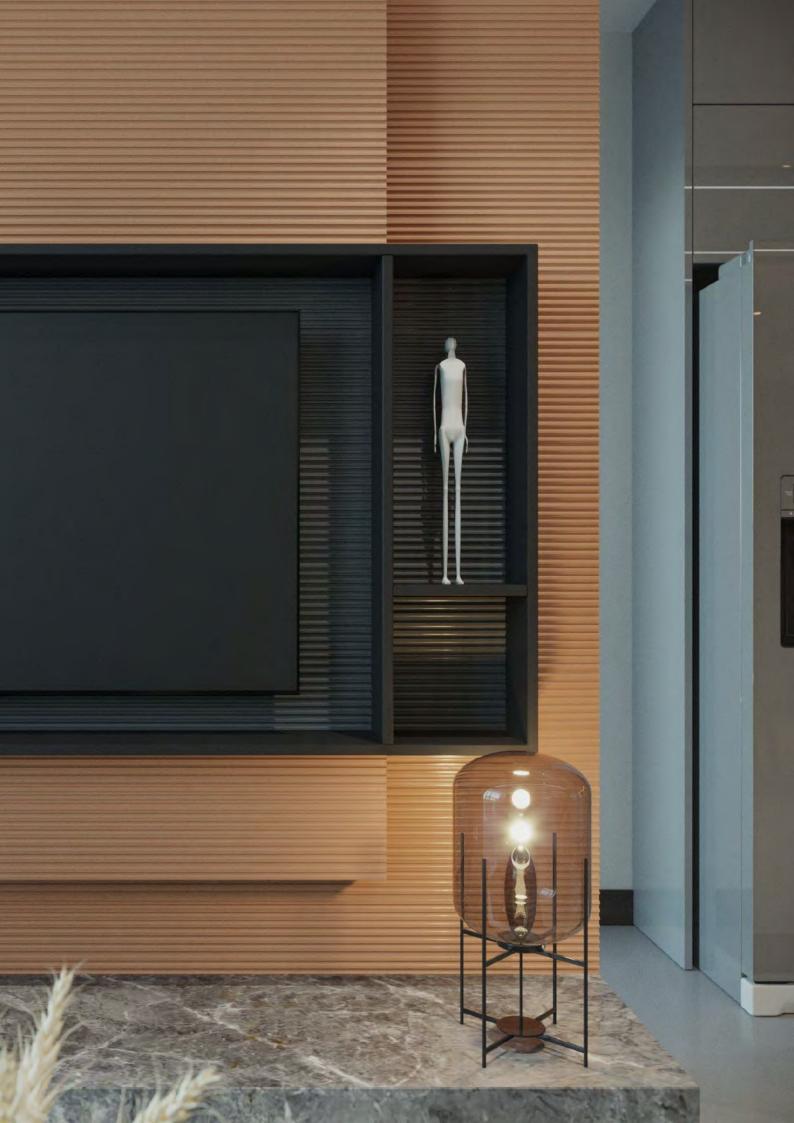

#### FIBER Slats

Fiber Board is a material manufactured from composition of wood fibres mixed with resin and wax, pressed into flat panels under high tempreture and pressure. With our expertise we have come up with Louvers made from these boards, which not only work as a base product but also as a Decorative Panel.

Consistency and smoothness of the material allow for easy cutting and detailed designs even after Duco Paint\*

<sup>\*</sup>Duco Paint is a premium quality air drying paint which is ideal for FIBER SLATS.